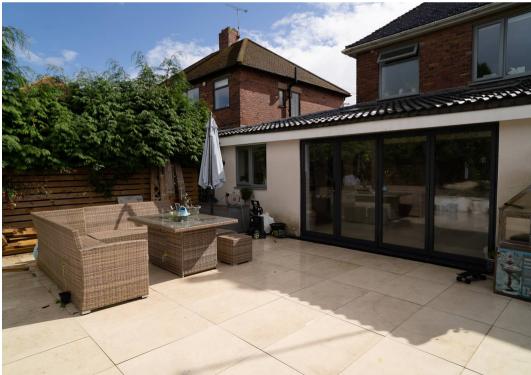

## 23 Meadow Head Drive

Meadowhead, Sheffield

Redefining the term contemporary open plan living is this simply stunning, immaculately presented and very well proportioned three bedroom bay windowed semi detached home. Having been tastefully extended to the rear with no expense spared by the current vendors to create incredible fitted, dining kitchen with bi-fold doors to the garden. Having been fully modernised throughout to create this spacious and light feel across two floors and offering further opportunities to extend to the loft and side if required (subject to planning) to create a forever home. Pitch perfect for the growing family market along with driveway and garage to the front and a large rear private family garden it's easy to say that viewing is absolutely essential to fully appreciate the style and size on offer by this beautiful home. Located on this quiet residential road within the very heart of popular Meadowhead within catchment for excellent schools, numerous local amenities are on hand including St James retail park and not forgetting The Peak

Council Tax band: C Tenure: Leasehold

- STUNNING THREE BEDROOM BAY WINDOWED SEMI DETACHED FAMILY HOME
- REDEFINING CONTEMPORARY OPEN PLAN LIVING TO THE GROUND FLOOR
- FINISHED TO AN INCREDIBLY HIGH STANDARD THROUGHOUT WITH ABSOLUTELY NO EXPENSE SPARED BY THE CURRENT VENDORS
- QUIET TUCKED AWAY RESIDENTIAL ROAD IN THE HEART OF POPULAR MEADOWHEAD
- EXCELLENT LOCAL SCHOOLING GARDENS AVAILABLE
- FABULOUS REAR PRIVATE LARGER THAN AVERAGE GARDEN DRIVEWAY AND GARAGE