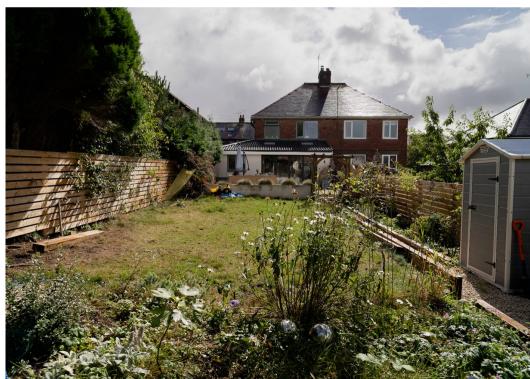

## 23 Meadow Head Drive

Meadowhead, Sheffield

Redefining the term contemporary open plan living is this simply stunning, immaculately presented and very well proportioned three bedroom bay windowed semi detached home. Having been tastefully extended to the rear with no expense spared by the current vendors to create incredible fitted, dining kitchen with bi-fold doors to the garden. Having been fully modernised throughout to create this spacious and light feel across two floors and offering further opportunities to extend to the loft and side if required (subject to planning) to create a forever home. Pitch perfect for the growing family market along with driveway and garage to the front and a large rear private family garden it's easy to say that viewing is absolutely essential to fully appreciate the style and size on offer by this beautiful home. Located on this quiet residential road within the very heart of popular Meadowhead within catchment for excellent schools, numerous local amenities are on hand including St James retail park and not forgetting The Peak

Council Tax band: C Tenure: Leasehold

- STUNNING THREE BEDROOM BAY WINDOWED SEMI DETACHED FAMILY HOME
- REDEFINING CONTEMPORARY OPEN PLAN LIVING TO THE GROUND FLOOR
- FINISHED TO AN INCREDIBLY HIGH STANDARD THROUGHOUT WITH ABSOLUTELY NO EXPENSE SPARED BY THE CURRENT VENDORS
- QUIET TUCKED AWAY RESIDENTIAL ROAD IN THE HEART OF POPULAR MEADOWHEAD
- EXCELLENT LOCAL SCHOOLING GARDENS AVAILABLE
- FABULOUS REAR PRIVATE LARGER THAN AVERAGE GARDEN DRIVEWAY AND GARAGE