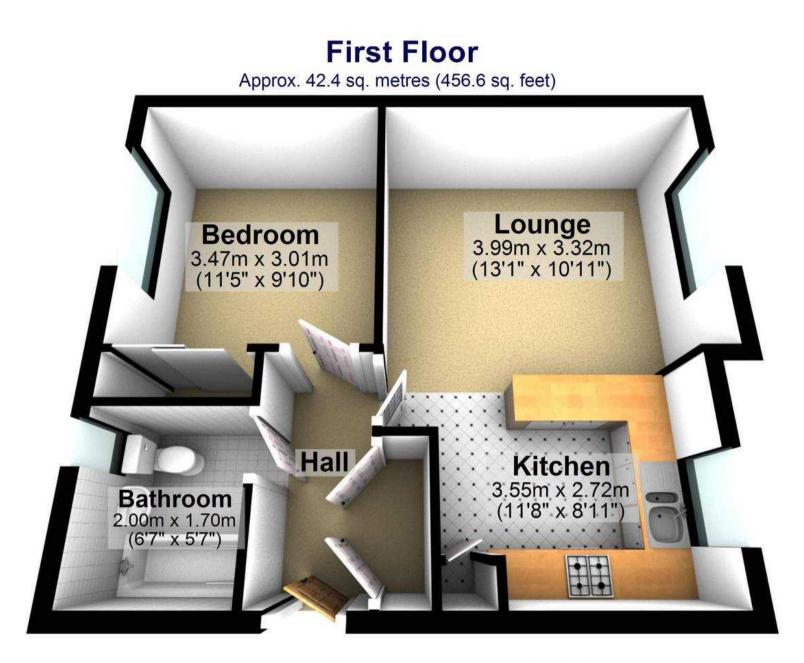

Total area: approx. 42.4 sq. metres (456.6 sq. feet)

All measurements are approximate Plan produced using PlanUp.