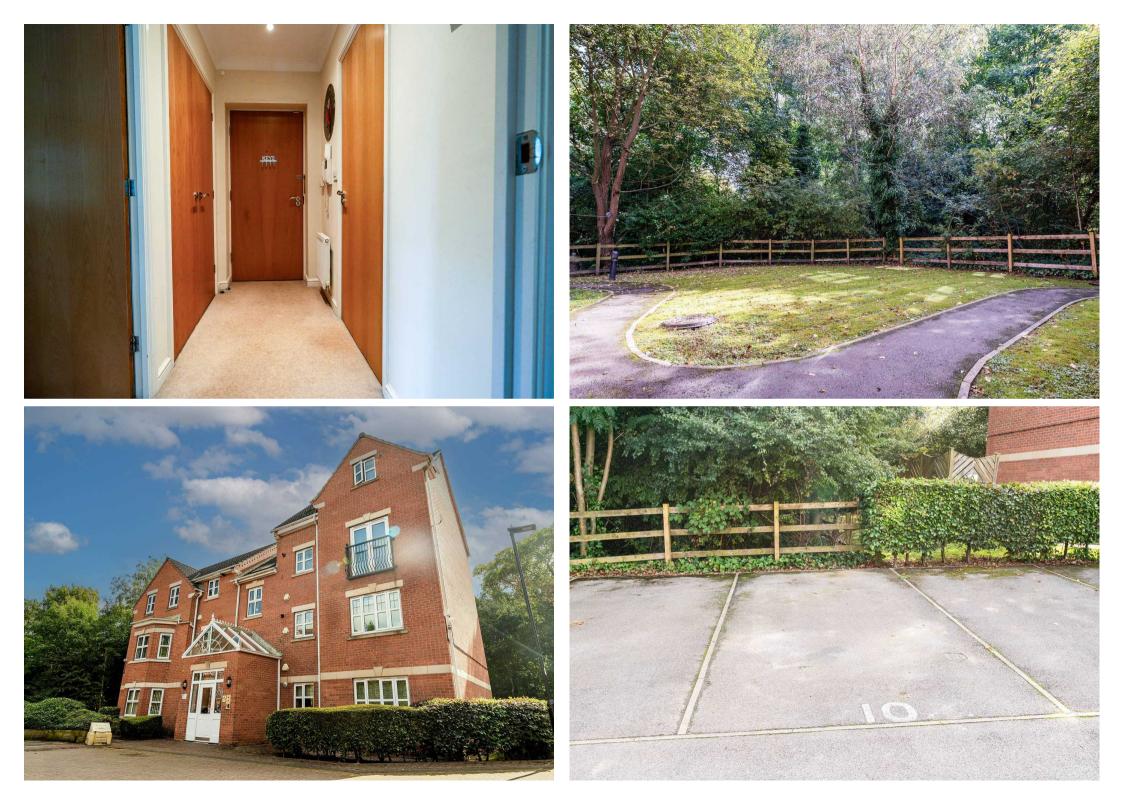

## Sheffield, Sheffield

An incredibly well presented one double bedroomed, first floor apartment. Finished internally to the very highest of standards internally by the current vendors its easy to say that viewing is absolutely essential to do full justice to see the finish and size on offer by this excellent property. Forming part of this established residential development in the heart of Handsworth with superb transport links and easy access to nearby green spaces. With allocated parking to the front the property, gas central heating and intercom entrance the accommodation in brief comprises, entrance hall with storage, open plan living space, great sized double bedroom with built in storage and bathroom. Council Tax band: A

Tenure: Leasehold

- ONE BEDROOMED FIRST FLOOR APARTMENT
- ALLOCATED PARKING
- CLOSE TO WEALTH OF LOCAL AMENITIES
- AMPLE STORAGE
- BEAUTIFUL AND LIGHT LIVING SPACE
- EXCELLENT TRANSPORT LINKS
- PERFECT FOR FIRST TIME BUYERS
- GREAT BUY TO LET OPPORTUNITY
- MODERN GAS HEATING