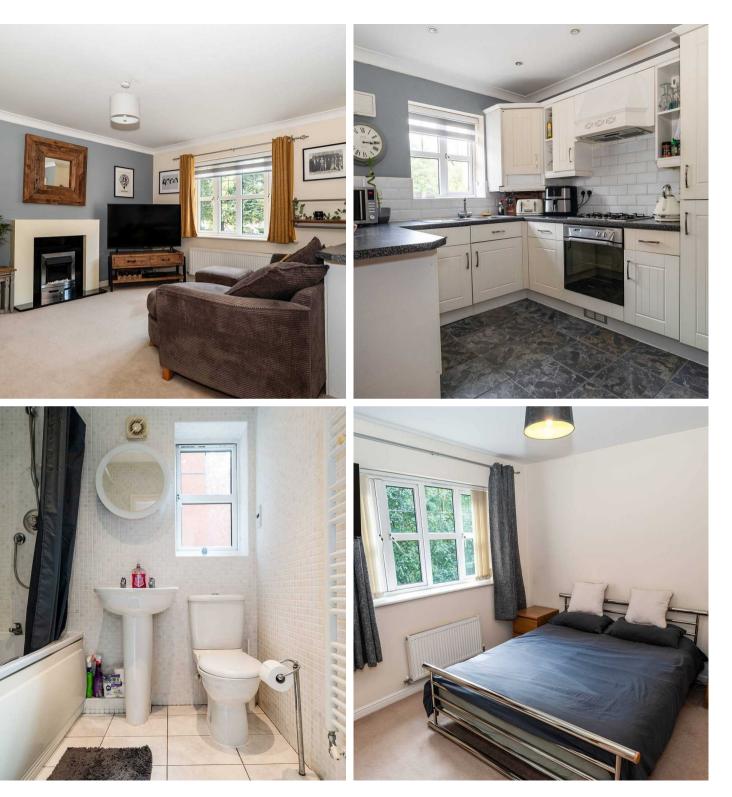

## Sheffield, Sheffield

An incredibly well presented one double bedroomed, first floor apartment. Finished internally to the very highest of standards internally by the current vendors its easy to say that viewing is absolutely essential to do full justice to see the finish and size on offer by this excellent property. Forming part of this established residential development in the heart of Handsworth with superb transport links and easy access to nearby green spaces. With allocated parking to the front the property, gas central heating and intercom entrance the accommodation in brief comprises, entrance hall with storage, open plan living space, great sized double bedroom with built in storage and bathroom. Council Tax band: A

Tenure: Leasehold

- ONE BEDROOMED FIRST FLOOR APARTMENT
- ALLOCATED PARKING
- CLOSE TO WEALTH OF LOCAL AMENITIES
- AMPLE STORAGE
- BEAUTIFUL AND LIGHT LIVING SPACE
- EXCELLENT TRANSPORT LINKS
- PERFECT FOR FIRST TIME BUYERS
- GREAT BUY TO LET OPPORTUNITY
- MODERN GAS HEATING